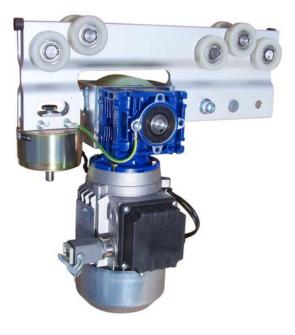

## Drive unit - Powerdrive

Electric or pneumatic drive unit

Powerdrive is an electric drive unit for Mechrail, integrated in the rail system trolleys. The driving speed is stepless, adjusted by frequency converter and controlled by a joystick.

Powerdrive can be used as drive unit in the X and Y directions, but also as brake system through additional control units on the manoeuvre handle.

Powerdrive is also available in a pneumatic version with an air-driven drive unit. It is used when electric media is not available or cannot be used, and is controlled in a similar way by for example a lever valve.

## Technical data

| Speed           | 0-40 m/min   |
|-----------------|--------------|
| Load capacity   | 250 / 500 kg |
| Dead weight     | <17 kg       |
| Motor output    | 0,18 kW      |
| Voltage         | *            |
| Fusing          | 10 AT        |
| Enclosure class | IP 54        |
| Noise level     | < 70 dB (A)  |

| Single         | 1*230, N, PE (±15)<br>50/60 Hz |
|----------------|--------------------------------|
| Single + Slave | 3*230, N, PE (±15)<br>50/60 Hz |
| Double         | 1*230, N, PE (±15)<br>50/60 Hz |
| Double + Slave | 3*230, N, PE (±15)<br>50/60 Hz |
| Triple         | 3*230, N, PE (±15)<br>50/60 Hz |