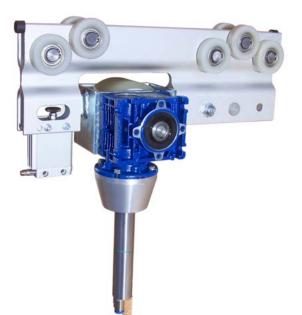

Powerdrive can be used as drive unit in the X and Y directions, but also as brake system through additional control units on the manoeuvre handle.

Powerdrive is also available in a pneumatic version with an air-driven drive unit. It is used when electric media is not available or cannot be used, and is controlled in a similar way by for example a lever valve.

## Technical data

| Speed            | 0-40 m/min                              |
|------------------|-----------------------------------------|
| Load capacity    | 250 / 500 kg                            |
| Dead weight      | 15 Kg                                   |
| Motor output     | 0,16 kW                                 |
| Medium           | Compressed air, filtererd, unlubricated |
| Working pressure | 6 bar                                   |
| Noise level      | 77 dB (A)                               |
|                  |                                         |